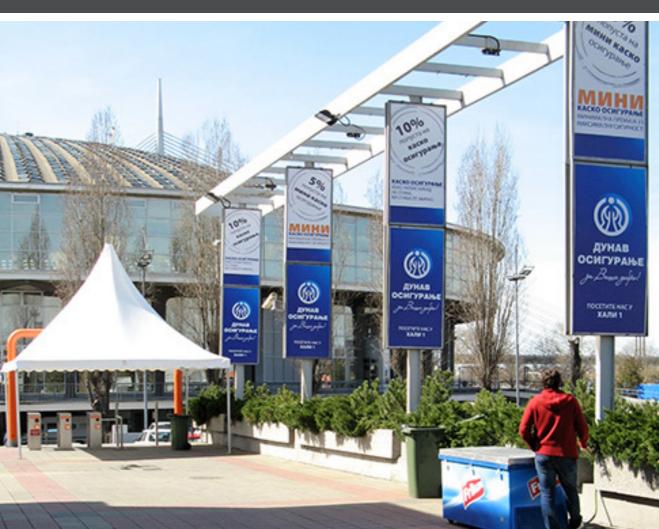

More than 866.400 vehicles are
parked in the Belgrade Fair parking lot during one calendar year

X

Megaboard on handrails (on the Boulevard) rent per month

a) 1182x282cm, *vinyl* 

**b)** 787x282cm, *vinyl* 