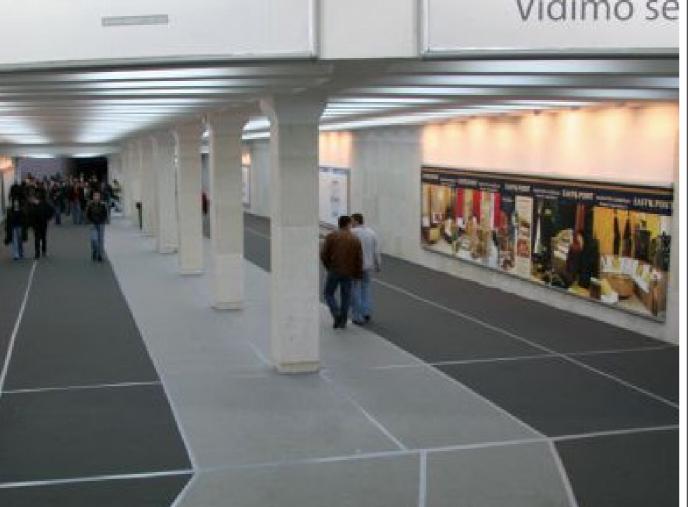

### Megaboard, pedestrian passage

696x444cm vinyl

rent per year

**1.900** €/piece

b HALL 4

≽ Direktna Banka

Megaboards in the pedestrian passage

a) above the passage 8x2m, *transparency*  b) next to the passage 750x250cm, *paper* 

#### Megaboard, pedestrian passage

995x195cm *paper* 

**520** €/piece

#### Pedestrian passage transparency billboard

max. 6x2m

rent per 1 sq.m

**40** €/sq.m

### Pedestrian passage transparency billboard

max. 6x2m

rent per 1 sq.m

**40** €/sq.m

Megaboard on the railway bridge (the side facing the pedestrian entrance)

5x9.4m *vinyl* 

**1.900** €