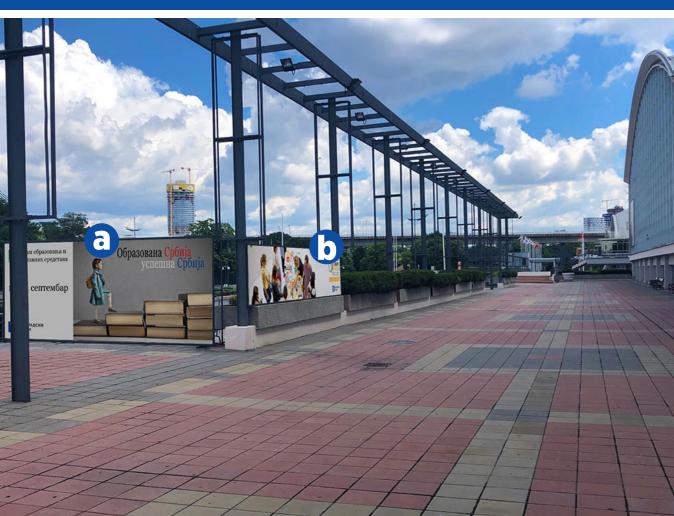

More than 866.400 vehicles are
parked in the Belgrade Fair parking lot during one calendar year

X

Megaboard on handrails (on the Boulevard) rent per month

a) 1182x282cm, *vinyl* 

**b)** 787x282cm, *vinyl* 