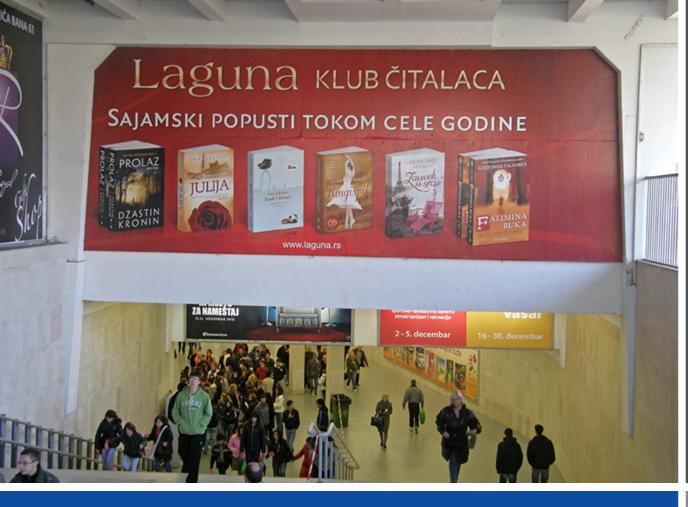

### Megaboard, pedestrian passage

696x444cm vinyl

rent per year

**1.900** €/piece

b HALL 4

≽ Direktna Banka

Megaboards in the pedestrian passage

a) above the passage 8x2m, *transparency*  b) next to the passage 750x250cm, *paper* 