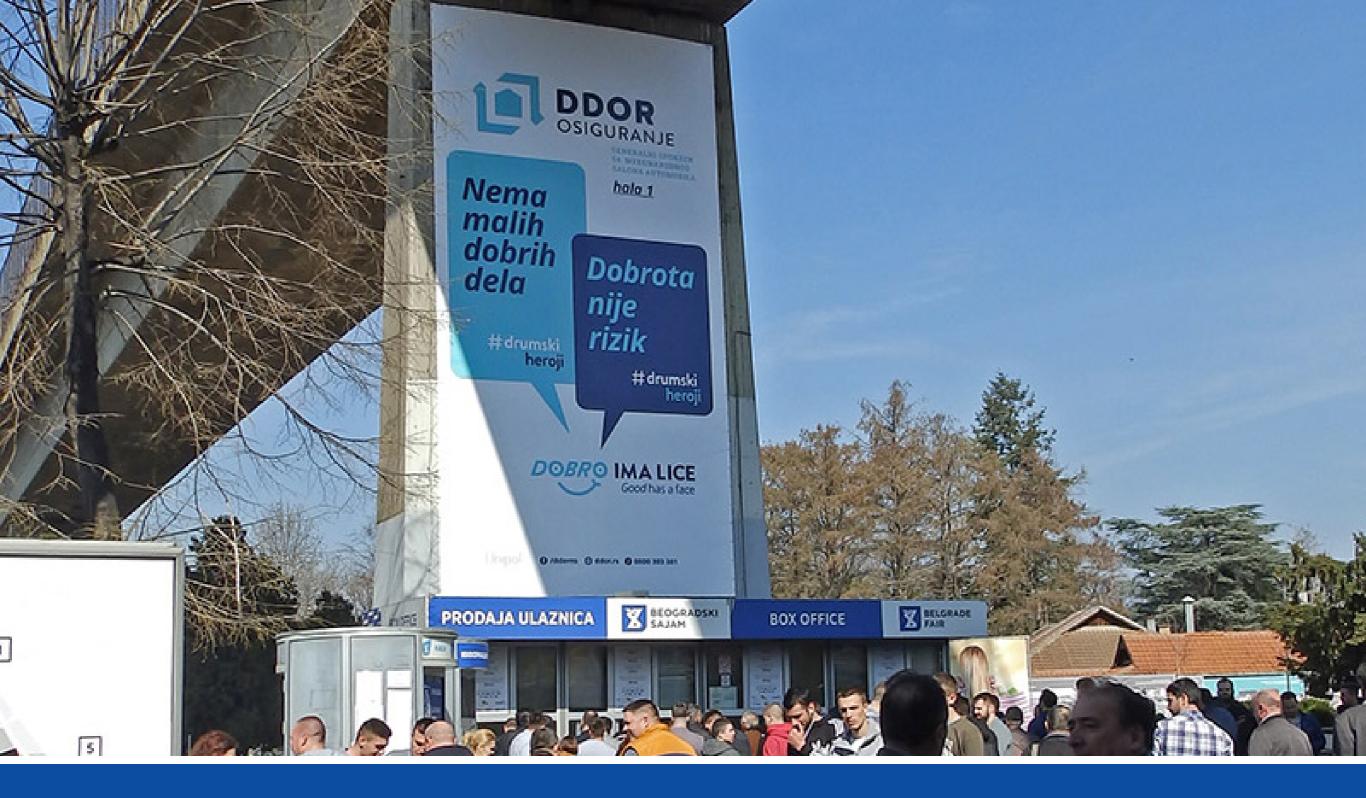

/sup>

\*monthly rent also available



#### Megaboard above the pedestrian passage

1125x430cm *paper* 

rent per year

2.100 €



## Billboards, pedestrian passage

430x400cm (right) 480x400cm (left) *paper* 

**390** €/piece



### Megaboard, pedestrian passage

696x444cm vinyl

rent per year

**1.900** €/piece



b HALL 4

≽ Direktna Banka

Megaboards in the pedestrian passage

a) above the passage 8x2m, *transparency*  b) next to the passage 750x250cm, *paper* 

660 €



#### Megaboard, pedestrian passage

995x195cm *paper* 

**520** €/piece

#### Pedestrian entrance gate

90x240cm 8 pieces *vinyl* 





#### Pedestrian passage transparency billboard

max. 6x2m

rent per 1 sq.m

**40** €/sq.m



### Pedestrian passage transparency billboard

max. 6x2m

rent per 1 sq.m

**40** €/sq.m



Megaboard on the railway bridge (the side facing the pedestrian entrance)

5x9.4m *vinyl* 

**1.900** €





### Trigonous billboard

one board 186x125cm (the set contains 3 boards on a three-sided construction)

complete construction **400** €



#### Advertising space on the box office

802x89cm



# Megaboard on the Hall 1

420x620cm *vinyl* 

1430 €



# Bilboard in front of the pedestrian passage

556x346cm *vinyl* 



#### LCD video wall in front of Hall 3

Full HD videowall 6.5x4 m

for video advertisements with 16:9 aspect ratio

picture resolution 1280x720px or 1920x1080px

> MP4 video (H264 codec) up to 30 sec or a static JPEG image



### Billboards on the Hall 3 glass surfaces

7 fields, each one 503x282cm vinyl

**480** €/field



# Billboards on the Hall 3 glass surfaces

7