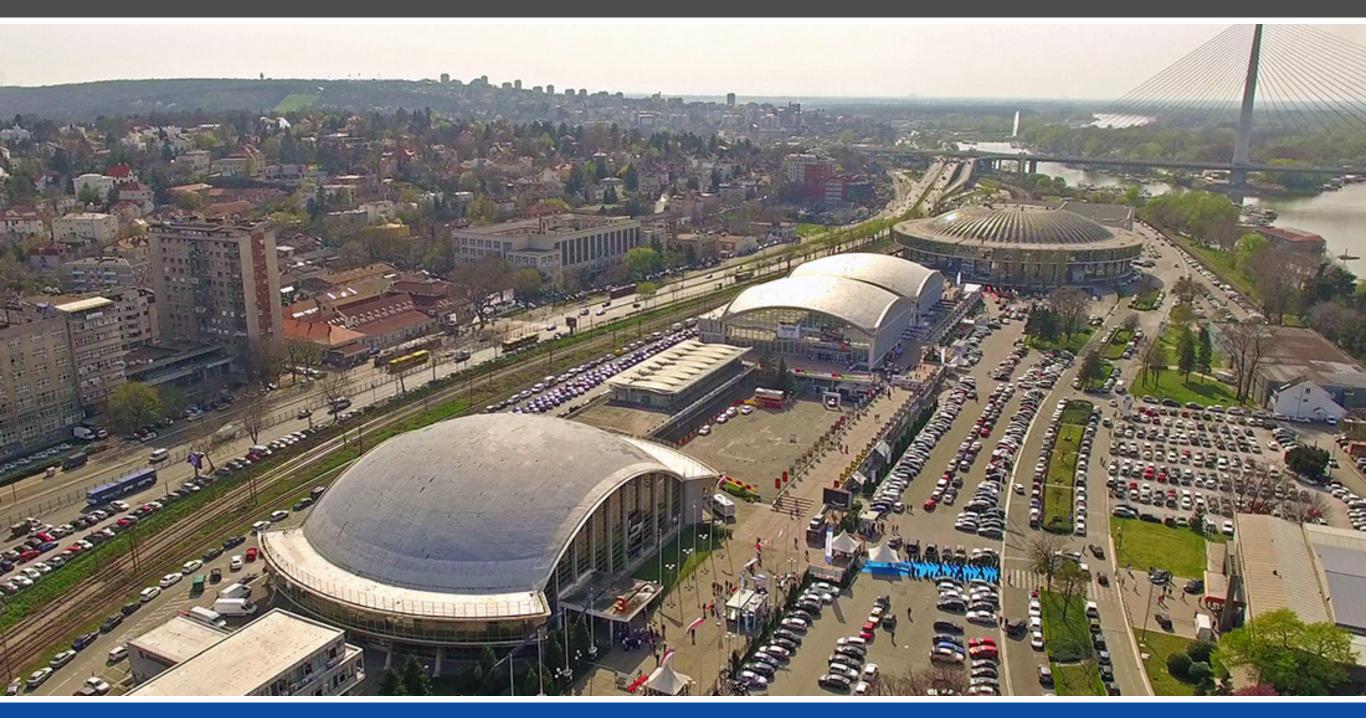

# Advertising Surfaces

belgradefair.com

The Faculty of Transport and Traffic Engineering research shows that 120.000
vehicles with about 360.000 passengers

pass through the Vojvoda Misic Boulevard in one day About 800.000 visitors visit the
 Belgrade Fair during the year, of which 36% are business visits

More than 866.400 vehicles are
parked in the Belgrade Fair parking lot during one calendar year

X

Megaboard on handrails (on the Boulevard) rent per month

a) 1182x282cm, *vinyl* 

**b)** 787x282cm, *vinyl* 